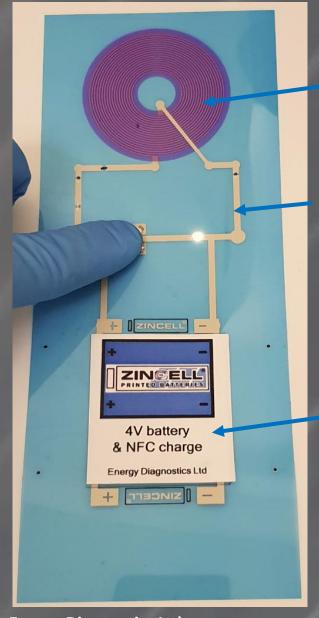

Stackable card or rolled formats

Battery assisted NFC
Sensor, logger with charging

Unit 5 Block 2 Manor Farm Business Park Manor Loan Stirling FK9 5QD UK

NFC comms & charge

Integrated circuits

Printed battery