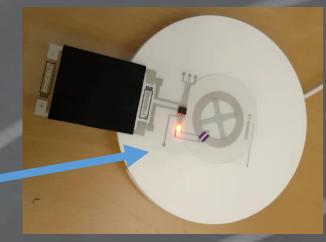

Stackable card or rolled formats

Battery assisted NFC
Sensor, logger with charging

Unit 5 Block 2 Manor Farm Business Park Manor Loan Stirling FK9 5QD UK

NFC comms & charge

Integrated circuits

Printed battery