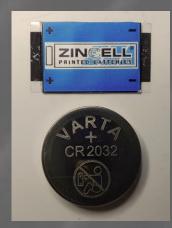

## ED's Zincell® technology

3 Volt 22 mm

4.5 Volt 45 mm

- Rechargeable, flexible printed battery
- Custom voltage and power
- Unique bipolar arrays of series cells
- Can be rolled or stacked
- Environmentally safe
- Various flexible form factors
   thin layer for smart labels
   multilayer for portables
   scaled for energy storage