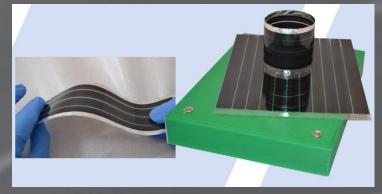

## ED's Zincell® technology

3 Volt 22 mm

4.5 Volt 45 mm

- Rechargeable, flexible printed battery
- Custom voltage and power
- Unique bipolar arrays of series cells
- Can be rolled or stacked
- Environmentally safe
- Various flexible form factors
   thin layer for smart labels
   multilayer for portables
   scaled for energy storage